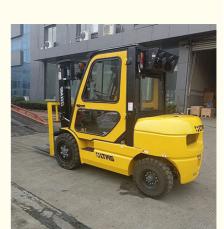

China

Goodsense

Negotiable

T/T

30-40work days

## **GOODSENSE** brand multi-functional forklift truck

#### **Basic Information**

- Place of Origin:
- Brand Name:
- FD30 Model Number:
- Minimum Order Quantity:
- Price: Negotiable Bare packaging
- Packaging Details:
- Delivery Time:
- Payment Terms:



### **Product Specification**

- Model Number:
- Rated Loading Capacity:
- Core Components:
- Weight (KG):
- . Fork Length:
- Fork Width:
- Overall Dimensions:
- Engine:
- Place Of Origin:
- Brand Name:
- Name:
- Condition:
- Energy Supply:
- Advantage:
- Highlight:
- FD30 FD35 FD40 3 Ton 4 TON 3.5 TON Bearing, Pump, Gearbox, Engine 4250 Kg 1070mm 125mm 2780\*1230\*2115mm Chinese Engine China Goodsense Forklift New **Reference Introduction** Small Vibration And Noise



#### More Images





goodsense diesel forklift truck,



# **Products Show**

1. Wide view mast design, ensure the driver has an excellent view, which makes loading and unloading operations more secure and efficient;

2.Load sensing priority steering hydraulic system design, flexible steering, mast lift speed increased by 20%;

3.All accessories like engine, gear box are support by domestic and world famous brand, high quality, reliable after-sales;

4. The overhead guard adopts the high strength steel sheet to press molding, providing more sophisticated security for the driver, it can also prevent wind and rain.

| Model                                        |      | FD30           | FD35        | FD40         |
|----------------------------------------------|------|----------------|-