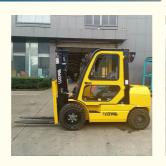

# **Products Show**

1. Wide view mast design, ensure the driver has an excellent view, which makes loading and unloading operations more secure and efficient;

2.Load sensing priority steering hydraulic system design, flexible steering, mast lift speed increased by 20%;

3.All accessories like engine, gear box are support by domestic and world famous brand, high quality, reliable after-sales;

4. The overhead guard adopts the high strength steel sheet to press molding, providing more sophisticated security for the driver, it can also prevent wind and rain.