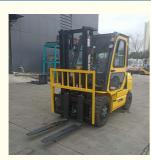

# **Products Show**

1. Wide view mast design, ensure the driver has an excellent view, which makes loading and unloading operations more secure and efficient;

2.Load sensing priority steering hydraulic system design, flexible steering, mast lift speed increased by 20%;

3.All accessories like engine, gear box are support by domestic and world famous brand, high quality, reliable after-sales;

4. The overhead guard adopts the high strength steel sheet to press molding, providing more sophisticated security for the driver, it can also prevent wind and rain.