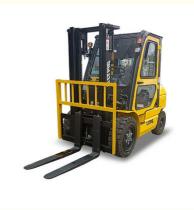

## **GOODSENSE** brand multi-functional forklift truck

### **Product Specification**

- Model Number:
- Rated Loading Capacity:
- Core Components:
- Weight (KG):
- . Fork Length:
- Fork Width:
- Overall Dimensions:
- Engine:
- Place Of Origin:
- Brand Name:
- Name:
- Condition:
- Energy Supply:
- Advantage:
- Highlight:
- FD30 FD35 FD40 3 Ton 4 TON 3.5 TON Bearing, Pump, Gearbox, Engine 4250 Kg 1070mm 125mm 2780\*1230\*2115mm Chinese Engine China Goodsense Forklift New **Reference Introduction** Small Vibration And Noise